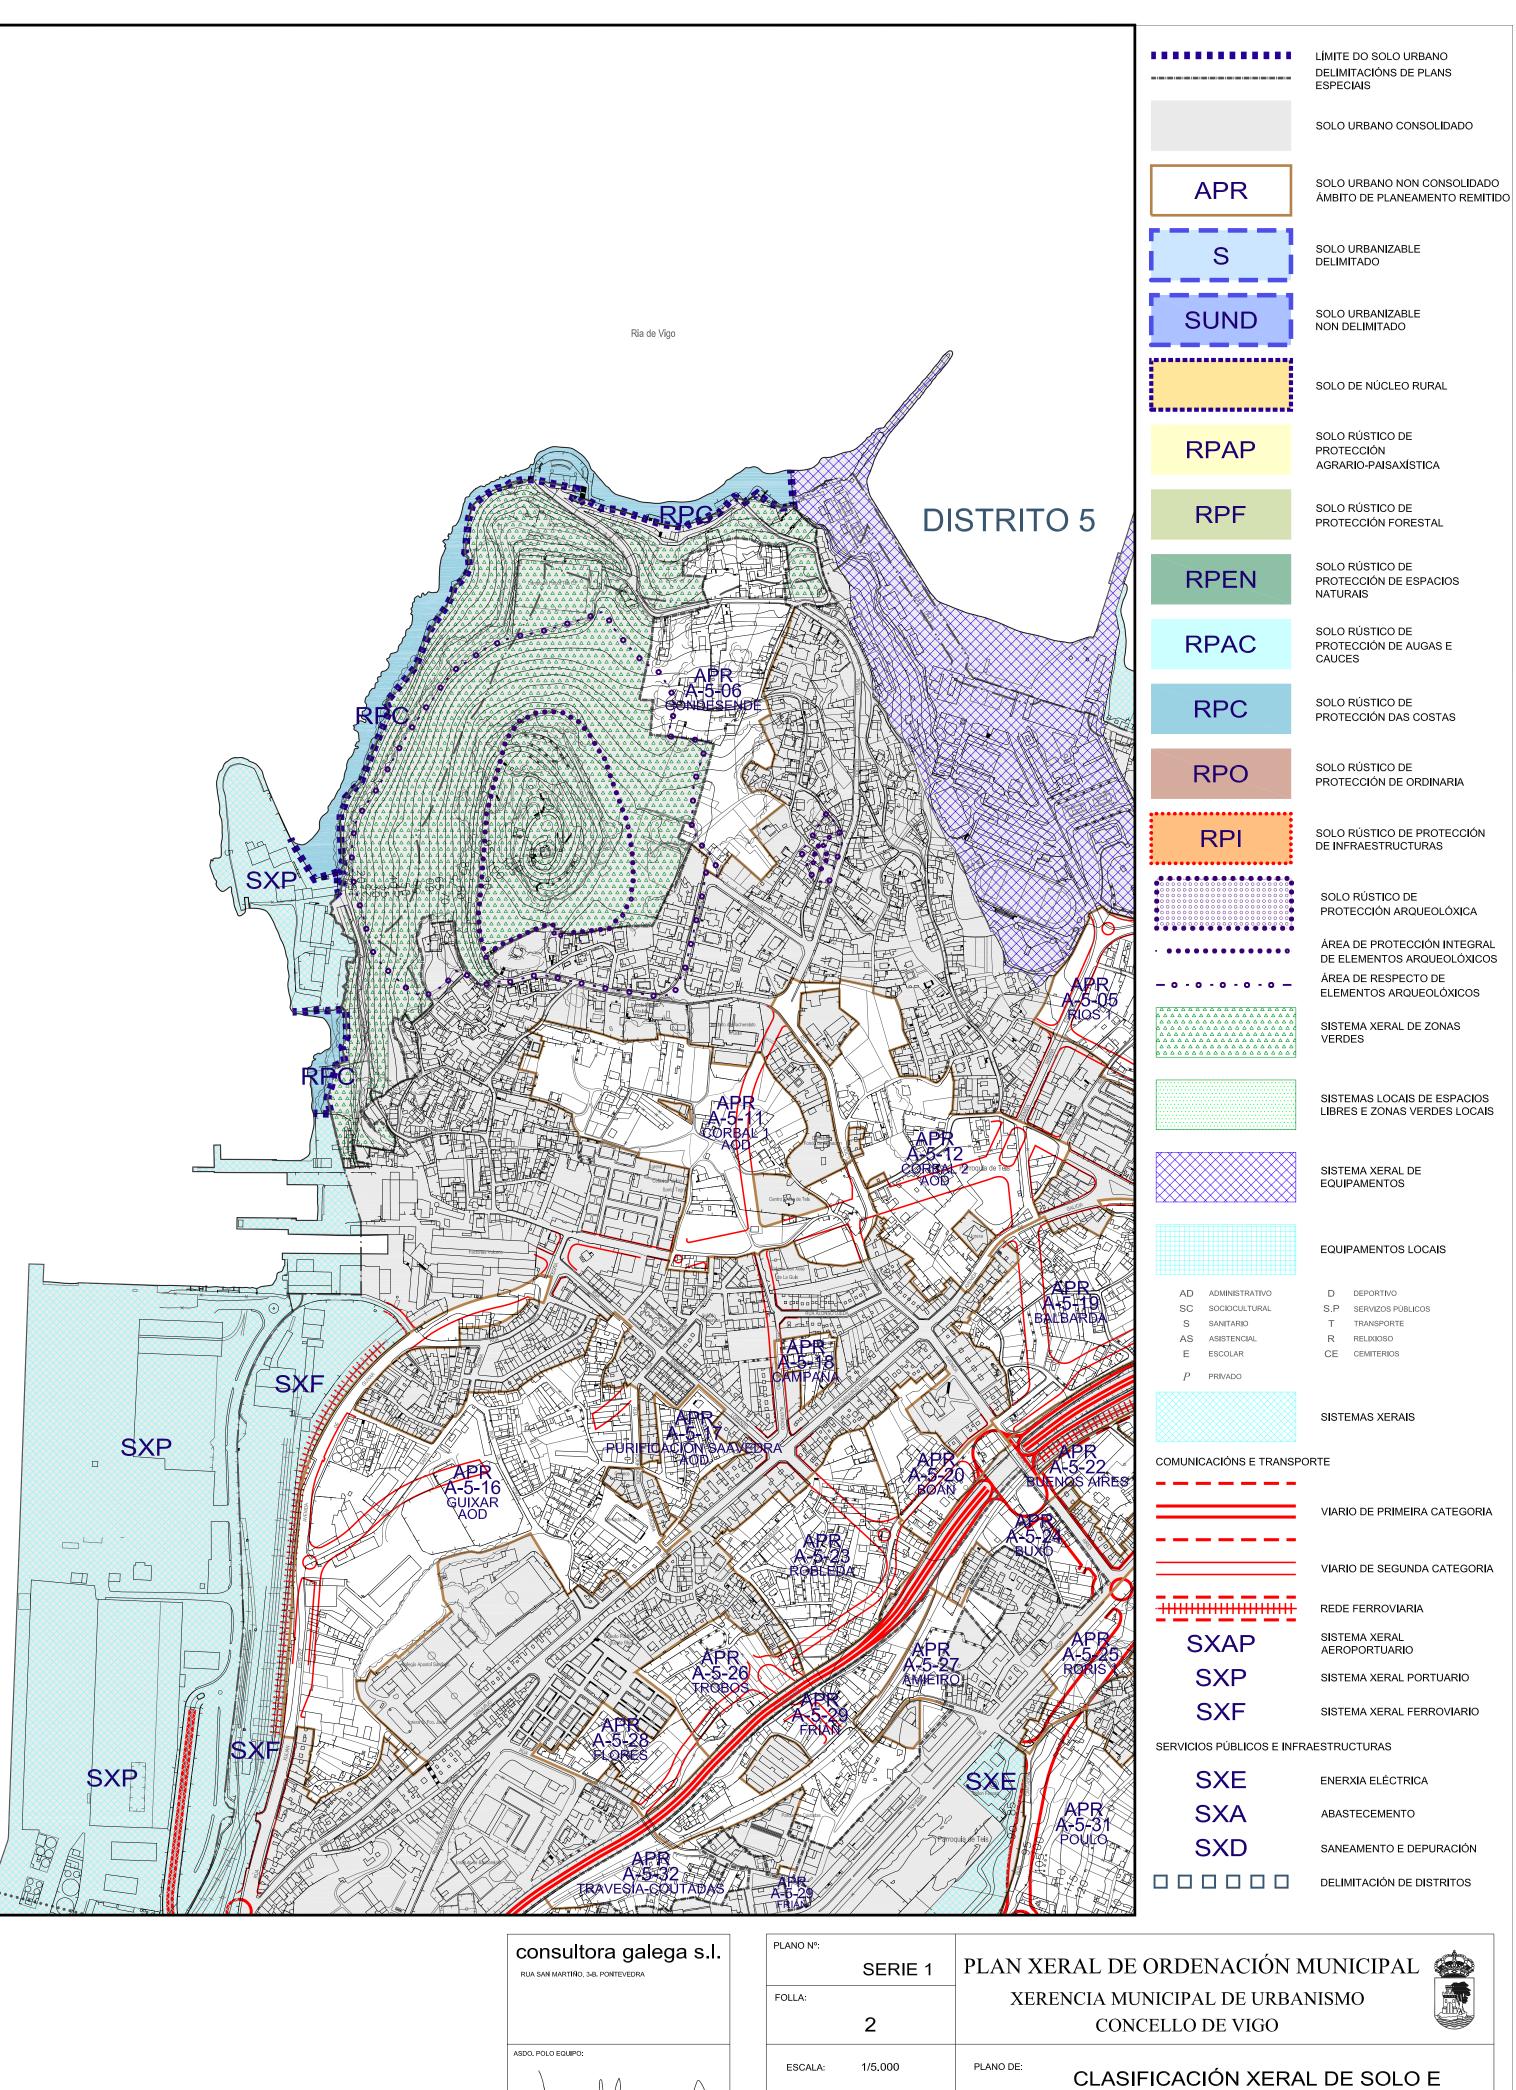

Ria de Vigo

|                                                       |           |                                               | CLAVES DAS ÁREAS DE PLANEAMENTO DE DESENVO |                                          | ENVOLVEMENTO             |
|-------------------------------------------------------|-----------|-----------------------------------------------|--------------------------------------------|------------------------------------------|--------------------------|
|                                                       | — 干 — 干 — | LÍMITE DO TERMO MUNICIPAL                     |                                            | A-N°-N°                                  |                          |
| $\begin{array}{c ccccccccccccccccccccccccccccccccccc$ | •••••     | DELIMITACIÓN PARROQUIAL                       | ÁMBITO DE SOLO URBANO NON CONSOLIDADO      |                                          | NÚMERO DE IDENTIFICACIÓN |
|                                                       |           | LIÑA DA RIBEIRA DO MAR                        |                                            | AOD<br>I<br>ÁREA DE ORDENACIÓN DETALLADA |                          |
|                                                       |           | LIÑA DO DOMINIO PÚBLICO<br>MARÍTIMO-TERRESTRE | SECTOR DE SOLO URBANIZABLE                 | USO CARACTERÍSTICO                       |                          |
|                                                       |           | LIÑA DA SERVIDUME DE<br>PROTECCIÓN            |                                            | NÚMERO DE IDENTIFICACIÓN                 |                          |
|                                                       | <u> </u>  | LIÑA DO SERVIZO PORTUARIO                     |                                            | I<br>SECTOR DE ORDENACIÓN DETALLADA      |                          |
| 22                                                    | · ·       | LIÑA DA SERVIDUME AERONÁUTICA                 | CLAVE DO NÚCLEO RURAL                      | NR-№                                     | NÚMERO DE IDENTIFICACIÓN |

CATEGORÍAS DE SOLO RÚSTICO

DECEMBRO 2009

0 25 50 100 150 200